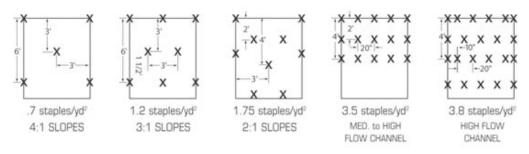

<u>Longevity</u>: The Functional Longevity is approximately 1 growing season depending on sunlight, moisture and environmental conditions.

**Recommended Applications:** EG-1s is recommended for use on slopes up to 3:1 and in low flow channels.

**Recommended Installation pattern:** The leading edge is to be trenched into a 6" deep trench and the blanket is to be placed parallel to the anticipated water flow. When more than 1 blanket is required, they are to be overlapped 6" on all overlapping sides and tiled in a shingle type pattern as to not let the water underneath the blanket.